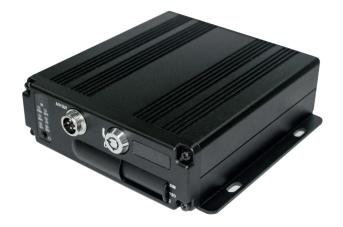

### Technical Data

| Specifications                |                                        |
|-------------------------------|----------------------------------------|
| Model                         | RoadHawk DVR4000                       |
| Video format                  | NTSC / PAL                             |
| Operating system              | Embedded linux                         |
| Power supply                  | DC 8V~36V                              |
| Max power consumption         | 8W                                     |
| Video output                  | 1CH output                             |
| Audio input                   | 1CH input                              |
| Audio output                  | 1CH output                             |
| Alarm input                   | 2 Alarm inputs                         |
| Alarm output                  | 1 Alarms                               |
| Display resolution            | 1080                                   |
| PAL                           | 100 FPS                                |
| NTSC                          | 120 FPS                                |
| Recording resolution NTSC     | Max. 30fps@1080p                       |
| PAL                           | Max. 25fps@1080p                       |
| Display mode                  | 1 or 4                                 |
| Display resolution NTSC       | 720 x 480                              |
| PAL                           | 720 x 576                              |
| Compression algorithm         | H.264                                  |
| HDD                           | 2 x 128GB SD cards                     |
| Backup device                 | USB Storage or through RoadHawk player |
| Playback mode search function | Time / Event                           |
| LED indicator                 | 4 LED (LAN \ REC \ GPS \ Power)        |
| Buzzer alarm output           | Yes                                    |
| GPS                           |                                        |
| G-Sensor                      | Yes                                    |
| IR Remote control             | Yes                                    |
| Extended record mode          | Yes                                    |
| Dimension                     | 132mm x 119mm x 40mm                   |
| Operation temperature         | -40°C ~ +70°C                          |
| Weight                        | 0.6kg                                  |

#### **Product details**

2 X 128GB SD Card multi-channel vehicle black box recording system Bespoke video-based recording system that offers up to 360° external view and /or internal views for 30 days or more.