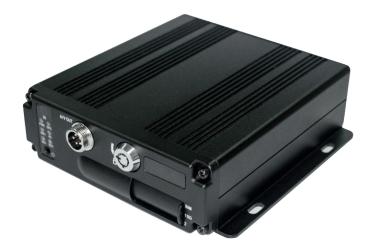

### Technical Data

| Specifications                |                                        |
|-------------------------------|----------------------------------------|
| Model                         | RoadHawk DVR4000                       |
| Video format                  | NTSC / PAL                             |
| Operating system              | Embedded linux                         |
| Power supply                  | DC 8V~36V                              |
| Max power consumption         | 8W                                     |
| Video output                  | 1CH output                             |
| Audio input                   | 1CH input                              |
| Audio output                  | 1CH output                             |
| Alarm input                   | 2 Alarm inputs                         |
| Alarm output                  | 1 Alarms                               |
| Display resolution            | 1080                                   |
| PAL                           | 100 FPS                                |
| NTSC                          | 120 FPS                                |
| Recording resolution NTSC     | Max. 30fps@1080p                       |
| PAL                           | Max. 25fps@1080p                       |
| Display mode                  | 1 or 4                                 |
| Display resolution NTSC       | 720 x 480                              |
| PAL                           | 720 x 576                              |
| Compression algorithm         | H.264                                  |
| HDD                           | 2 x 128GB SD cards                     |
| Backup device                 | USB Storage or through RoadHawk player |
| Playback mode search function | Time / Event                           |
| LED indicator                 | 4 LED (LAN \ REC \ GPS \ Power)        |
| Buzzer alarm output           | Yes                                    |
| GPS                           |                                        |
| G-Sensor                      | Yes                                    |
| IR Remote control             | Yes                                    |
| Extended record mode          | Yes                                    |
| Dimension                     | 132mm x 119mm x 40mm                   |
| Operation temperature         | -40°C ~ +70°C                          |
| Weight                        | 0.6kg                                  |

#### **Product details**

2 X 128GB SD Card multi-channel vehicle black box recording system Bespoke video-based recording system that offers up to 360° external view and /or internal views for 30 days or more.