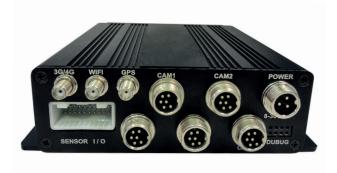

### Technical Data

| Specifications                |                                        |
|-------------------------------|----------------------------------------|
| Model                         | RoadHawk DVR4000                       |
| Video format                  | NTSC / PAL                             |
| Operating system              | Embedded linux                         |
| Power supply                  | DC 8V~36V                              |
| Max power consumption         | 8W                                     |
| Video output                  | 1CH output                             |
| Audio input                   | 1CH input                              |
| Audio output                  | 1CH output                             |
| Alarm input                   | 2 Alarm inputs                         |
| Alarm output                  | 1 Alarms                               |
| Display resolution            | 1080                                   |
| PAL                           | 100 FPS                                |
| NTSC                          | 120 FPS                                |
| Recording resolution NTSC     | Max. 30fps@1080p                       |
| PAL                           | Max. 25fps@1080p                       |
| Display mode                  | 1 or 4                                 |
| Display resolution NTSC       | 720 x 480                              |
| PAL                           | 720 x 576                              |
| Compression algorithm         | H.264                                  |
| HDD                           | 2 x 128GB SD cards                     |
| Backup device                 | USB Storage or through RoadHawk player |
| Playback mode search function | Time / Event                           |
| LED indicator                 | 4 LED (LAN \ REC \ GPS \ Power)        |
| Buzzer alarm output           | Yes                                    |
| GPS                           |                                        |
| G-Sensor                      | Yes                                    |
| IR Remote control             | Yes                                    |
| Extended record mode          | Yes                                    |
| Dimension                     | 132mm x 119mm x 40mm                   |
| Operation temperature         | -40°C ~ +70°C                          |
| Weight                        | 0.6kg                                  |