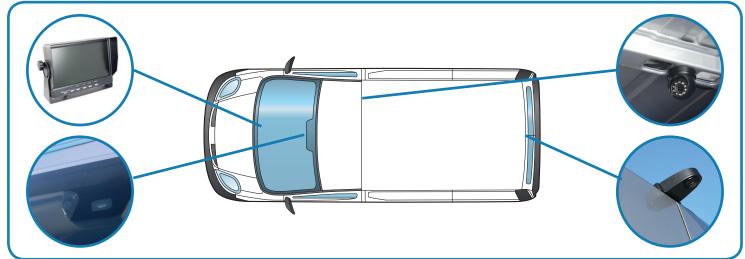

#### **Product details**

2 X 128GB SD Card multi-channel vehicle black box recording system Bespoke video-based recording system that offers up to 360° external view and /or internal views for 30 days or more.