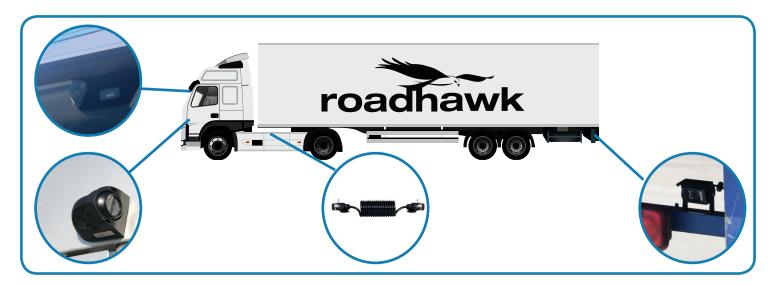

#### **Product details**

2 X 128GB SD Card multi-channel vehicle black box recording system Bespoke video-based recording system that offers up to 360° external view and /or internal views for 30 days or more.