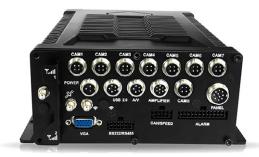

### Technical Data

| Specifications                |                                        |
|-------------------------------|----------------------------------------|
| Model                         | RoadHawk DVR8000                       |
| Video format                  | NTSC / PAL                             |
| Operating system              | Embedded linux                         |
| Power supply                  | DC 8V~36V                              |
| Max power consumption         | 12W                                    |
| Video output                  | 1CH output                             |
| Audio input                   | 1CH input                              |
| Audio output                  | 3CH output                             |
| Alarm input                   | 12 alarm inputs                        |
| Alarm output                  | 3 Alarms                               |
| Display resolution            | 720 or 1080                            |
| PAL                           | 200 FPS                                |
| NTSC                          | 240 FPS                                |
| Recording resolution NTSC     | Max. 30fps@1080p                       |
| PAL                           | Max. 25fps@1080p                       |
| Display mode                  | 1, 4 or 8                              |
| Display resolution NTSC       | 720 x 480                              |
| PAL                           | 720 x 576                              |
| Compression algorithm         | H.264                                  |
| HDD                           | 2 x 2.5"SATA HDD caddy                 |
| Backup device                 | USB Storage or through RoadHawk player |
| Playback mode search function | Time / Event                           |
| Full screen                   |                                        |
| LED indicator                 | 4 LED (LAN \ REC \ GPS \ Power)        |
| Buzzer alarm output           | Yes                                    |
| GPS                           | Yes                                    |
| G-Sensor                      | Yes                                    |
| IR Remote control             | Yes                                    |
| Extended record mode          | Yes                                    |
| Dimension                     | 245mm x 190mm x 71mm                   |
| Operation temperature         | -40°C ~ +70°C                          |
| Weight                        | 3.2kg                                  |
|                               |                                        |