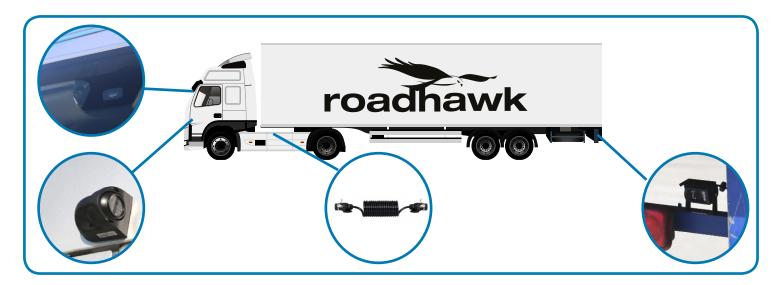

#### **Product details**

1-4TB multi-channel vehicle black box recording system. Bespoke video-based recording system that offers up to 360° for 30 days or more.

- Mini USB to transfer video to your computer system
- Recording format: 1080p AHD
- Encrypted video and software to ensure security of recording
- Overall quick search event log
   Date & time stamped video, for evidential purposes
- Automatic operation from ignition
- Option to extend recording after ignition is turned off
- Removable HDD track supplied with or without HDD
- Loop recording overwrites the earliest information as it records
- Variable video compression and HDD options offers the last 30 days + of recording
  • Records audio, video, G-sensor data and GPS data