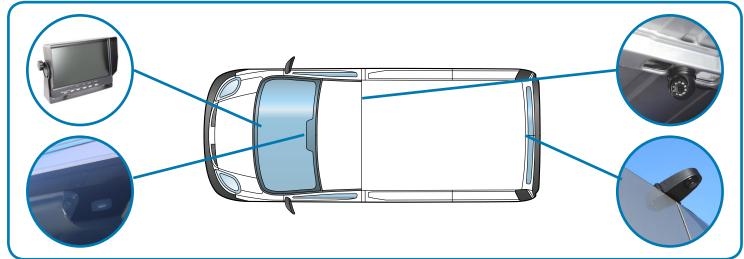

#### **Product details**

1-4TB multi-channel vehicle black box recording system. Bespoke video-based recording system that offers up to 360° for 30 days or more.

- Mini USB to transfer video to your computer system
- Recording format: 1080p AHD
- Encrypted video and software to ensure security of recording
- Overall quick search event log
   Date & time stamped video, for evidential purposes
- Automatic operation from ignition
- Option to extend recording after ignition is turned off
- Removable HDD track supplied with or without HDD
- Loop recording overwrites the earliest information as it records
- Variable video compression and HDD options offers the last 30 days + of recording
  • Records audio, video, G-sensor data and GPS data